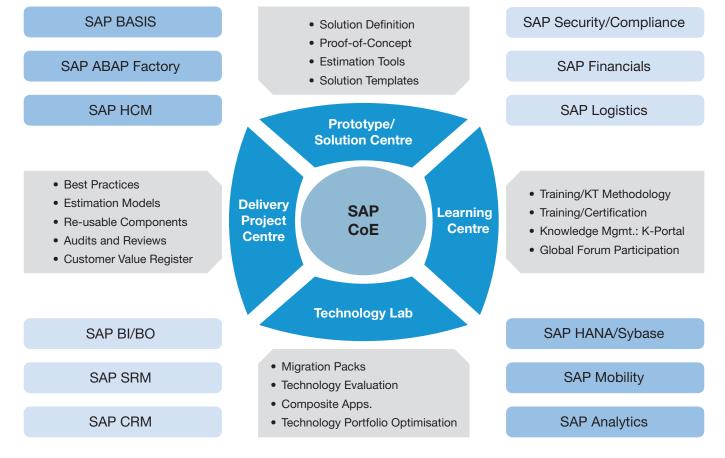

# **SAP Centre of Excellence (CoE)**

Mphasis SAP CoE not only strives to be ahead of the curve amongst industry trends, but also ensures that we are aligned with different platform, framework and application changes brought in by SAP. The below diagram depicts the focus areas of SAP CoE and how the different capabilities and the competencies such as NetWeaver,

Fig. 3: SAP CoE